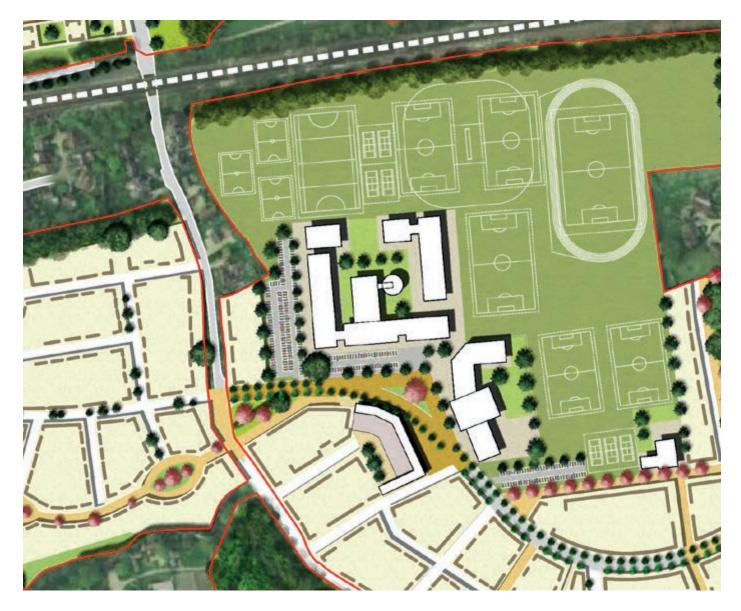

Legend

Site Boundary

1 Mixed Use Local Centre

Existing Winchfield Inn and Community Hall

3 Employment

Secondary School

Primary School

6 Nursery

7 Winchfield Station

8 Church Green Park

9 SANG

Sports Pitches

11 Allotments

Neighbourhood Centre

Neighbourhood Spine

14 New Access

Safeguarded Land

Existing Employment Use

Footpath Links to Existing Dilly Lane SANG

Mixed use based on 1,800 units

2,387

EMPLOYMEN1

8,000 MISQM (ASSUMING 8,000 SQM IS GEA)= 160 – 480 (B1A TO B2 FLOORSPACE)

RESIDENT GVA
PERANNUM