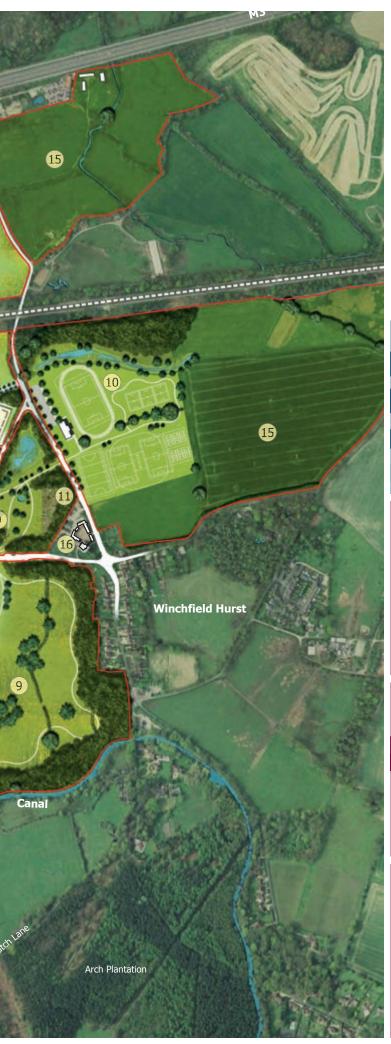

7 Winchfield Station

8 Church Green Park

9 SANG

Sports Pitches

11 Allotments

Neighbourhood Centre

Neighbourhood Spine

14 New Access

Safeguarded Land

Existing Employment Use

Footpath Links to Existing Dilly Lane SANG

Mixed use based on 1,800 units

2,387

EMPLOYMEN1

8,000 MISQM (ASSUMING 8,000 SQM IS GEA)= 160 – 480 (B1A TO B2 FLOORSPACE)

RESIDENT GVA
PERANNUM