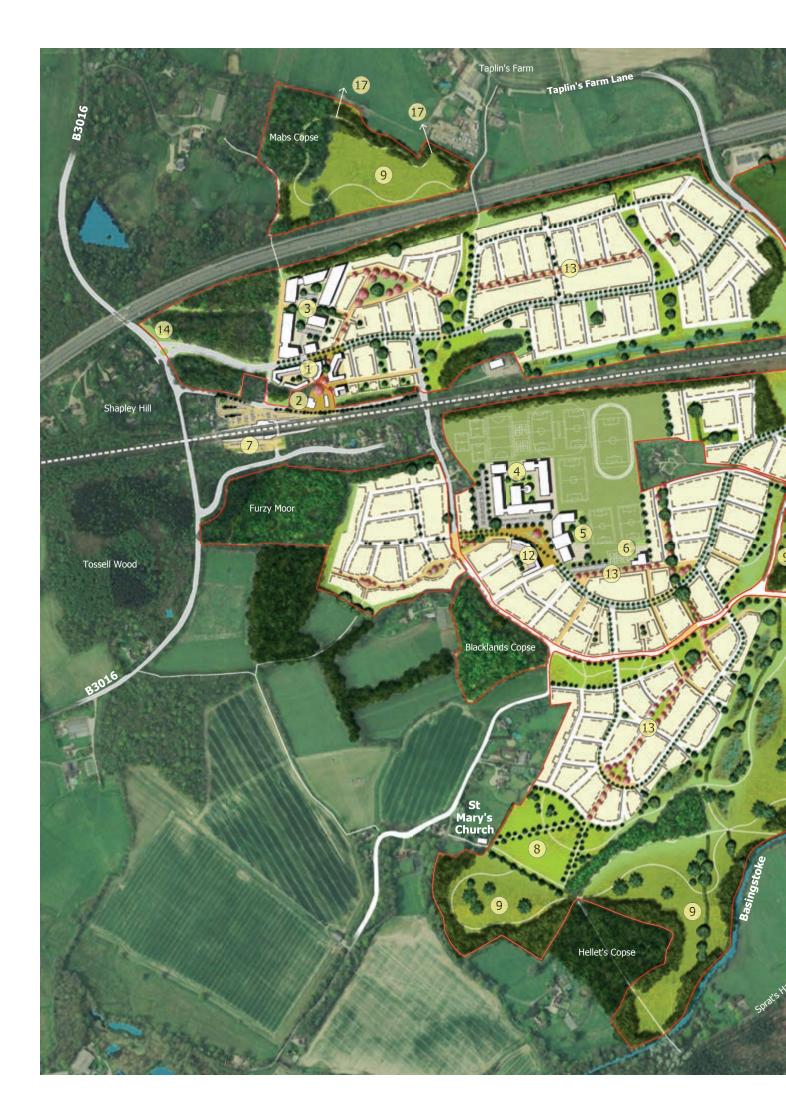

Legend

Site Boundary

1 Mixed Use Local Centre

Existing Winchfield Inn and Community Hall

3 Employment

Secondary School

Primary School

6 Nursery

7 Winchfield Station

8 Church Green Park

9 SANG

Sports Pitches

11 Allotments

Neighbourhood Centre

Neighbourhood Spine

14 New Access

Safeguarded Land

Existing Employment Use

Footpath Links to Existing Dilly Lane SANG

Mixed use based on 1,800 units

2,387

EMPLOYMEN1

8,000 MISQM (ASSUMING 8,000 SQM IS GEA)= 160 – 480 (B1A TO B2 FLOORSPACE)

RESIDENT GVA
PERANNUM