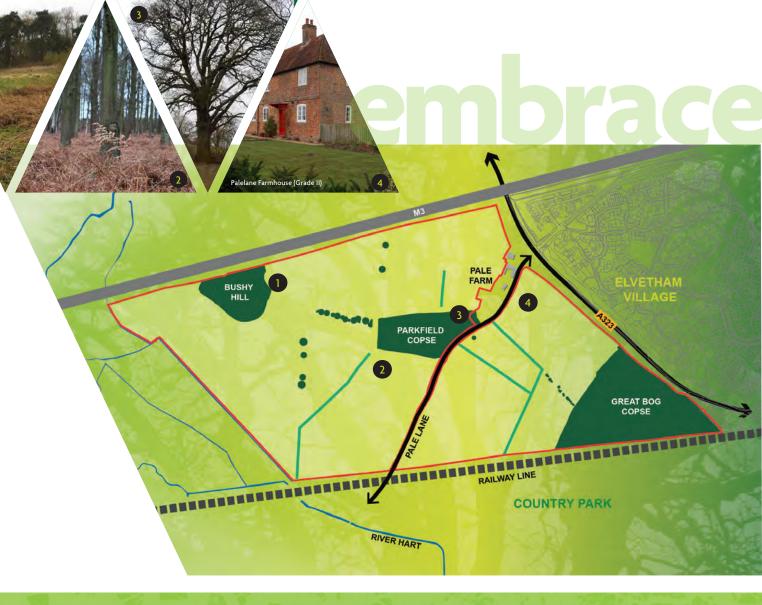

## The Vision The site

- Woodlands
- Farmstead
- Considerations

a community of three woods...Elvetham Chase