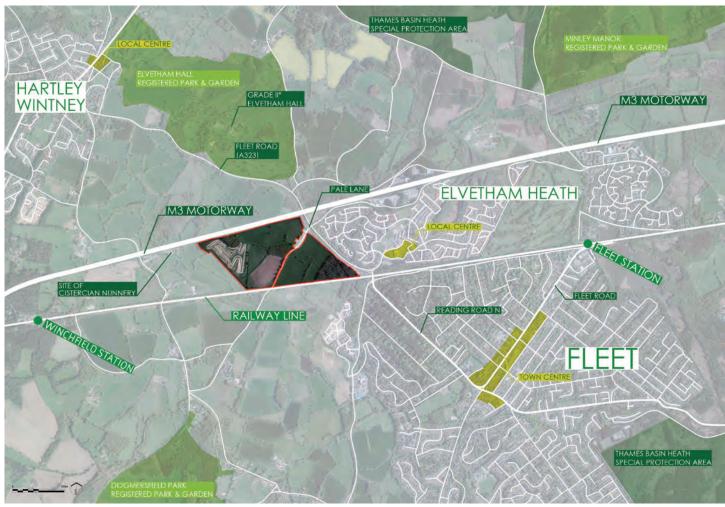

## The Vision Local context

- Connected
- Ecology-Rich
- Heritage

Contains OS Open data © Crown copyright and database right 2016 - Aerial Photography © Esri

a community of three woods...Elvetham Chase