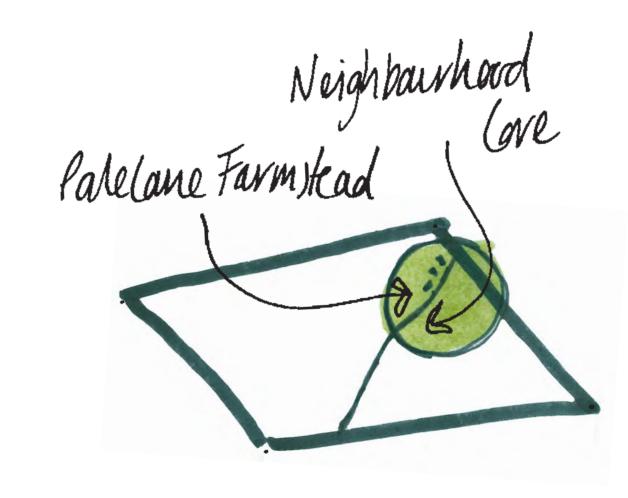

## The Vision The site

- Woodlands
- Farmstead
- Considerations

a community of three woods...Elvetham Chase