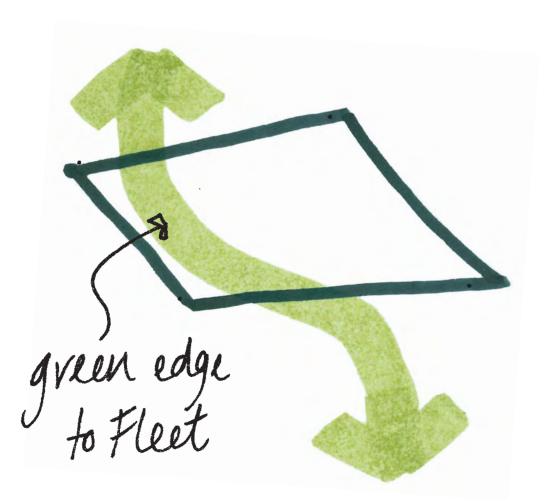

# The Vision

An appropriate edge to Fleet

a community of three woods...Elvetham Chase