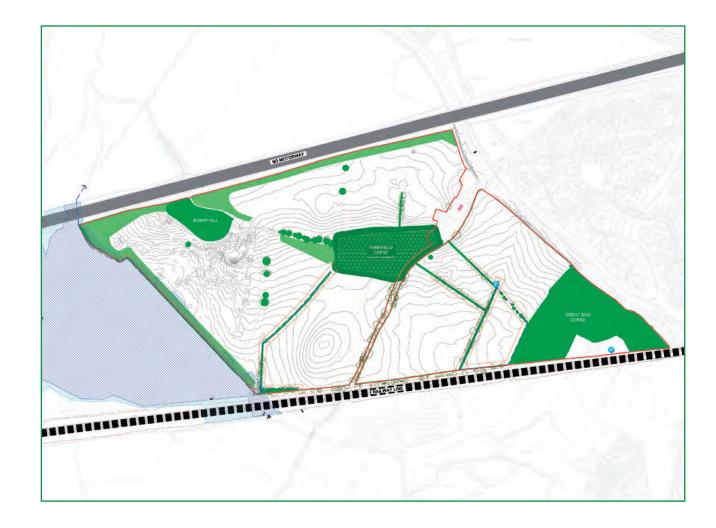

## The Vision The site

- Woodlands
- Farmstead
- Considerations

a community of three woods...Elvetham Chase

### Design Crystallisation Constraints

- 700 dwellings
- 15 ha SANGs
- 2 form entry primary school
- 16 ha public open space

a community of three woods...Elvetham Chase