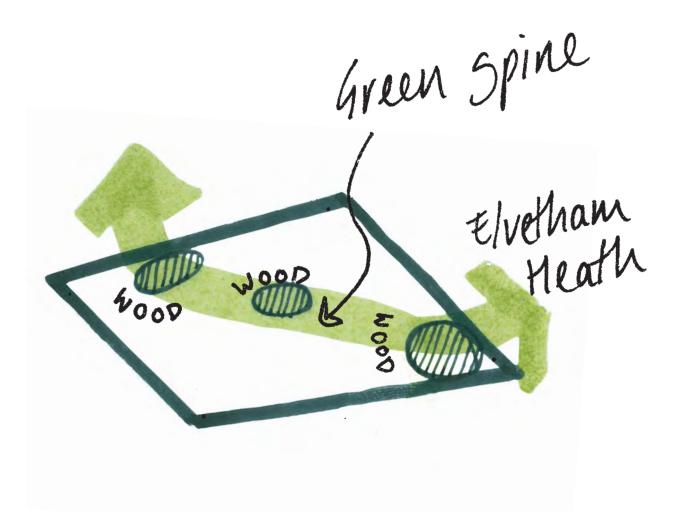

# Design Crystallisation The concept

- Green Spine
- Neighbourhood Core
- Sustainable Drainage

RALLWAR WILLING WILLIN

a community of three woods...Elvetham Chase

April 2016 Presentation

ELVETHA