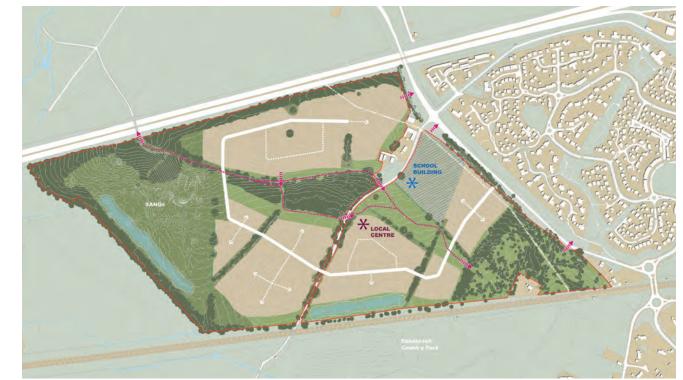

# Design Crystallisation The concept

- Green Spine
- Neighbourhood Core
- Sustainable Drainage

RALLWAR WILLING WILLIN

a community of three woods...Elvetham Chase

April 2016 Presentation

ELVETHA

### Design Crystallisation Constraints

- 700 dwellings
- 15 ha SANGs
- 2 form entry primary school
- 16 ha public open space

a community of three woods...Elvetham Chase